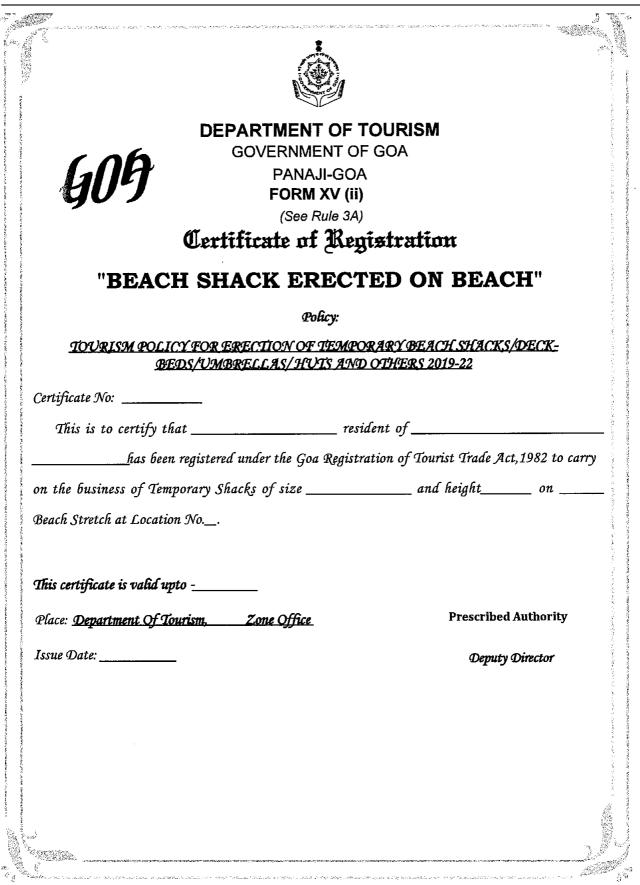

3. Insertion of new rules 3A, 3B and 3C.—After rule 3 of the principal Rules, the following rules shall be inserted, namely:—

"3A. Application for installation of beach shack.— (1) For the purposes of tourism shack policy of the Government of Goa, every application for installation/erection of beach shack made to the prescribed authority under sub-section (1) of section 13A of the Act shall be in Form XV hereto accompanied by an Affidavit in Form XV(i) hereto and the validity of the certificate shall be for a period of one year.

(2) The Prescribed Authority shall, on receipt of the application, acknowledge the same indicating the date of its receipt.

(3) The Prescribed Authority shall after receipt of an application under sub-section (1) of section 13A of the Act, scrutinize it and if found in order grant license in Form XV(ii) by charging fees as laid down hereunder.

The amount of fee to be deposited by the successful applicant shall be based upon the number of years of experience in the field of operation of shacks and is as below:

| (I)  | 90% of total beach shack having expe                                                         | erience of three years or more                                                                                                                    |
|------|----------------------------------------------------------------------------------------------|---------------------------------------------------------------------------------------------------------------------------------------------------|
| (a)  | Beaches at stretches: "A"<br>=<br>are specified in Annexure 'C'<br>of these rules            | Rs. 1,00,000/- 1st year (i.e. 2019-20)<br>Rs. 1,10,000/- 2nd year (i.e. 2020-21)<br>Rs. 1,25,000/- 3rd year (i.e. 2021-22)                        |
| (b)  | Beaches at stretches: "B"<br>=<br>are specified in Annexure 'C'<br>of these rules            | Rs. 75,000/- 1st year (i.e. 2019-20)<br>Rs. 85,000/- 2nd year (i.e. 2020-21)<br>Rs. 1,00,000/- 3rd year (i.e. 2021-22)                            |
| (II) | Remaining 10% of total beach shacks<br>a) Rs. 50,000/-<br>b) Rs. 60,000/-<br>c) Rs. 70,000/- | having experience of less than three years or without experience<br>1st year (i.e. 2019-20)<br>2nd year (i.e. 2020-21)<br>3rd year (i.e. 2021-22) |