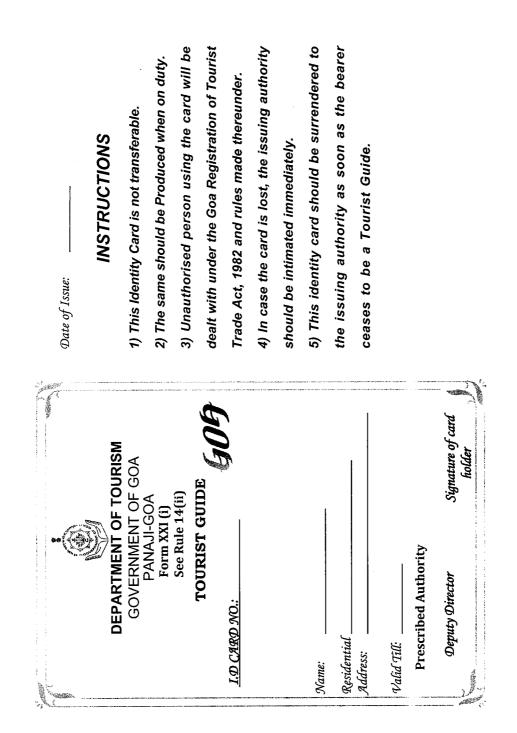

5. Amendment of rule 14.— In rule 14 of the principal Rules, for sub-rules (1) and (2), the following sub-rules shall be substituted, namely:—

(1) Every person intending to carry on in a tourist area the business of putting or plying for hire boats, tourist taxis, motor-launches surf-rides, water-skiing, camping equipment, photographers, tourist guides and porters shall have to register for carrying on such business.

(2) An application for registration shall be submitted to the prescribed authority in Form XIV(Water sports), Form XXI (Tourist guides), Form XXII (Photographers) and Form XXIII

(Tourist Taxis) along with annual fees as specified hereunder in Form XIV(*i*) (Water sports), Form XXI(*i*) (Tourist guides), Form XXII(*i*) (Photographers) and Form XXIII(*i*) (Tourist Taxis). The certificate of registration/renewal shall be valid for a period of one year.

The annual fees for registration and renewal shall be as follows:----

| Sr | r. No. Category                                  | Fees                                                                                                                      |
|----|--------------------------------------------------|---------------------------------------------------------------------------------------------------------------------------|
| )  | Tourist boat and launches including cruise boats | Rs. 15000/- for Category "A"<br>(exceeding 300 passenger seating<br>capacity as certified by Captain of<br>Ports).        |
|    |                                                  | Rs. 10,000/- for Category "B"<br>(passenger seating capacity<br>between 100 and 300 as certified<br>by Captain of Ports). |
|    |                                                  | Rs. 5000/- for Category "C" (less than 100 passenger seating capacity as certified by Captain of Ports).                  |
| 2) | Yacht                                            | Rs. 10,000/-                                                                                                              |
| 3) | Houseboat                                        | Rs. 5,000/-                                                                                                               |
| ł) | Tourist Taxi                                     | Rs. 500/-                                                                                                                 |
| 5) | Tents and tent equipment dealer                  | Rs. 1000/-                                                                                                                |
| 5) | Camping agency                                   | Rs. 1000/-                                                                                                                |
| 7) | Porter                                           | Rs. 40/-                                                                                                                  |
| 3) | Tourist guide and Excursion Agent                | Rs. 1000/-                                                                                                                |
| )) | Photographers                                    | Rs. 5000/-                                                                                                                |