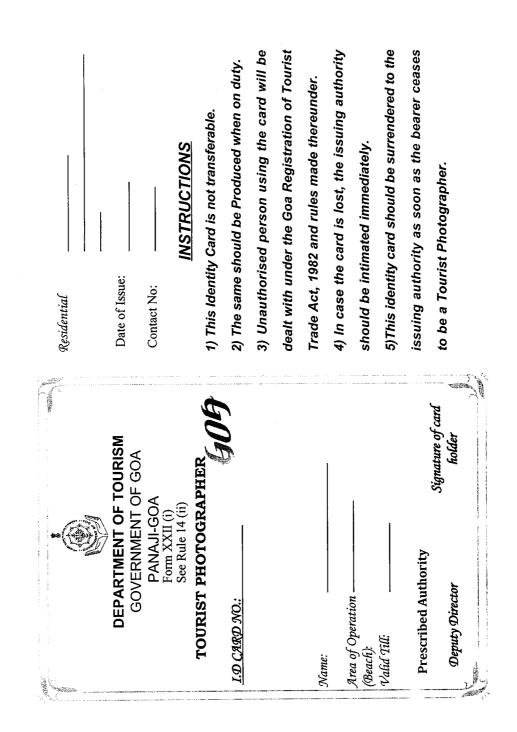

(2) An application for registration shall be submitted to the prescribed authority in Form XIV(Water sports), Form XXI (Tourist guides), Form XXII (Photographers) and Form XXIII

(Tourist Taxis) along with annual fees as specified hereunder in Form XIV(*i*) (Water sports), Form XXI(*i*) (Tourist guides), Form XXII(*i*) (Photographers) and Form XXIII(*i*) (Tourist Taxis). The certificate of registration/renewal shall be valid for a period of one year.

The annual fees for registration and renewal shall be as follows:----

| Sr | r. No. Category                                  | Fees                                                                                                                      |
|----|--------------------------------------------------|---------------------------------------------------------------------------------------------------------------------------|
| )  | Tourist boat and launches including cruise boats | Rs. 15000/- for Category "A"<br>(exceeding 300 passenger seating<br>capacity as certified by Captain of<br>Ports).        |
|    |                                                  | Rs. 10,000/- for Category "B"<br>(passenger seating capacity<br>between 100 and 300 as certified<br>by Captain of Ports). |
|    |                                                  | Rs. 5000/- for Category "C" (less than 100 passenger seating capacity as certified by Captain of Ports).                  |
| 2) | Yacht                                            | Rs. 10,000/-                                                                                                              |
| 3) | Houseboat                                        | Rs. 5,000/-                                                                                                               |
| ł) | Tourist Taxi                                     | Rs. 500/-                                                                                                                 |
| 5) | Tents and tent equipment dealer                  | Rs. 1000/-                                                                                                                |
| 5) | Camping agency                                   | Rs. 1000/-                                                                                                                |
| 7) | Porter                                           | Rs. 40/-                                                                                                                  |
| 3) | Tourist guide and Excursion Agent                | Rs. 1000/-                                                                                                                |
| )) | Photographers                                    | Rs. 5000/-                                                                                                                |