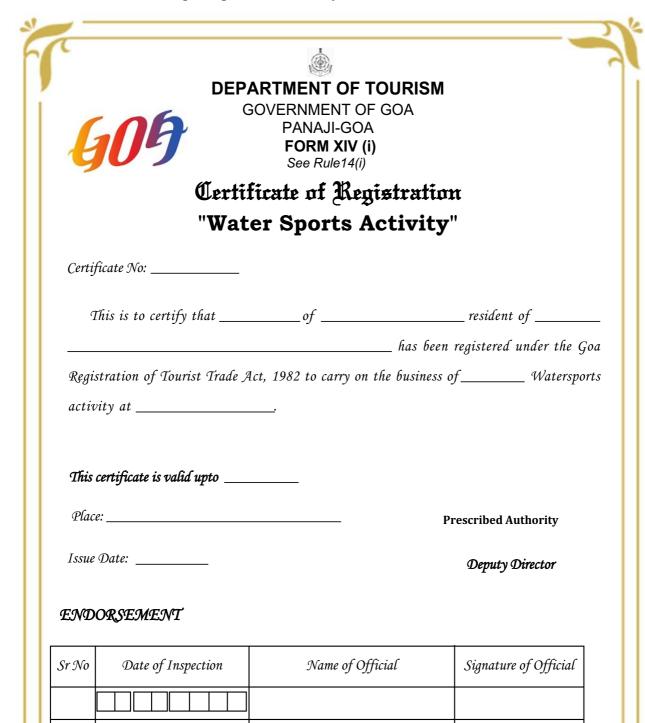

- "9. The prescribed authority may, after giving a reasonable opportunity of being heard, by an order, classify the travel agents as belonging to class "A", class "B", class "C" or class "D" based on the capital amount invested, location, general condition, conduct, tourist vehicles owned, reputation/amenities, efficiency, active involvement in the publicity of the tourism, etc., within and outside the State of Goa. The criteria for classification is given at "Annexure B" to these rules".
- 5. Amendment of rule 14.— In rule 14 of the principal Rules, for sub-rules (1) and (2), the following sub-rules shall be substituted, namely:—
- (1) Every person intending to carry on in a tourist area the business of plying on hire boats, motor-launches, surf-rides, water-skiing or in camping equipment, or in photography, tourist guide and porters shall have to register for carrying on such business.
- (2) An application for registration shall be submitted to the prescribed authority in Form XIV (Water Sports), Form XXI (Tourist Guides), Form XXII (Photographers) along with annual fees as specified hereunder. Certificate of registration shall be in Form XIV (i) (Water Sports), Form XXI (i) (Tourist Guides), Form XXII (i) (Photographers). The certificate of registration/renewal for Watersports shall be valid for a period of one year and the same may also be applicable for renewal. In case of Tourist Guides and Photographers the period of validity of the certificate of registration issued shall be not less than one year but could be maximum for a period of five years as desired by the applicant in his certificate of registration. The same may also be applicable for renewal.

The fees for registration and fees for annual renewal of registration shall be as follows:—

#### TABLE

| Sr. N | Io. Category                                     | Registration/Renewal Fees                                                                                                  |
|-------|--------------------------------------------------|----------------------------------------------------------------------------------------------------------------------------|
| (1)   | Tourist boat and launches including cruise boats | Rs. 15000/- for Category "A" (exceeding 300 passenger seating capacity as certified by Captain of Ports).                  |
|       |                                                  | Rs. 10,000/- for Category "B" (passenger seating capacity of 100 and above and upto 300 as certified by Captain of Ports). |
|       |                                                  | Rs. 5000/- for Category "C" Below 100 passenger seating capacity as certified by Captain of Ports).                        |
| (2)   | Yacht                                            | Rs. 50,000/- for Category "A" (exceeding 30 passenger seating capacity as certified by Captain of Ports).                  |
|       |                                                  | Rs. 25,000/- for Category "B" 30 and less than 30 passenger seating capacity as certified by Captain of Ports).            |
| (3)   | Houseboat                                        | Rs. 5,000/-                                                                                                                |
| (4)   | Tents and tent equipment dealer                  | Rs. 1000/-                                                                                                                 |