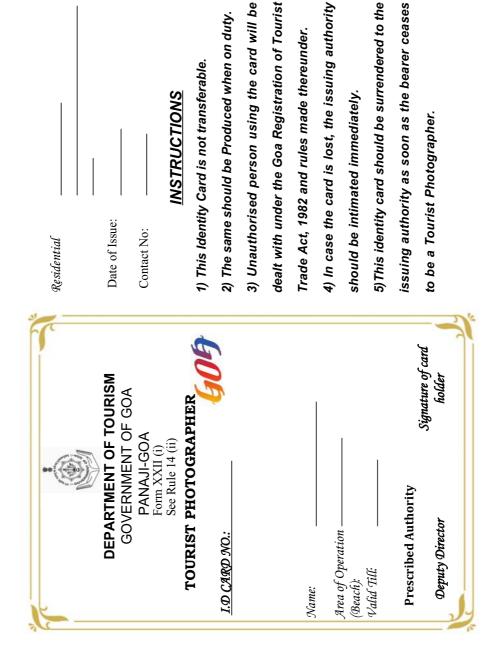

- "9. The prescribed authority may, after giving a reasonable opportunity of being heard, by an order, classify the travel agents as belonging to class "A", class "B", class "C" or class "D" based on the capital amount invested, location, general condition, conduct, tourist vehicles owned, reputation/amenities, efficiency, active involvement in the publicity of the tourism, etc., within and outside the State of Goa. The criteria for classification is given at "Annexure B" to these rules".
- 5. Amendment of rule 14.— In rule 14 of the principal Rules, for sub-rules (1) and (2), the following sub-rules shall be substituted, namely:—
- (1) Every person intending to carry on in a tourist area the business of plying on hire boats, motor-launches, surf-rides, water-skiing or in camping equipment, or in photography, tourist guide and porters shall have to register for carrying on such business.
- (2) An application for registration shall be submitted to the prescribed authority in Form XIV (Water Sports), Form XXI (Tourist Guides), Form XXII (Photographers) along with annual fees as specified hereunder. Certificate of registration shall be in Form XIV (i) (Water Sports), Form XXI (i) (Tourist Guides), Form XXII (i) (Photographers). The certificate of registration/renewal for Watersports shall be valid for a period of one year and the same may also be applicable for renewal. In case of Tourist Guides and Photographers the period of validity of the certificate of registration issued shall be not less than one year but could be maximum for a period of five years as desired by the applicant in his certificate of registration. The same may also be applicable for renewal.